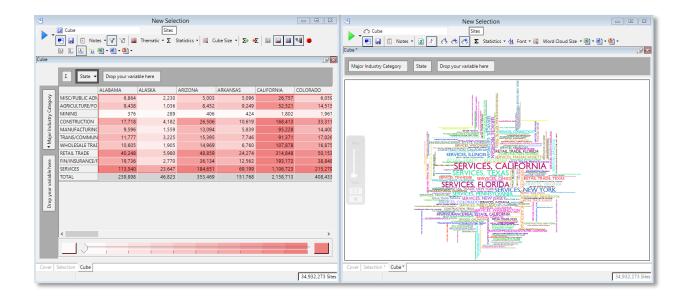

## Summary

Visualisations based upon Cubes can now be easily converted into many other Cube based visualisations.

A number of tools in FastStats are based upon Cubes. It is now possible in many cases to switch between these cube based views if you so wish. The tools that are affected are the Cube, Tree, Venn, Word Cloud, Map and Charting. See below for a list of the switching options for each tool.

Visualisation Tool Convert to... Options

Cube Tree, Word Cloud

Tree Cube, Word Cloud

Venn Cube, Tree, Word Cloud

Word Cloud Cube, Tree

Map Cube, Tree, Word Cloud

Charting Cube